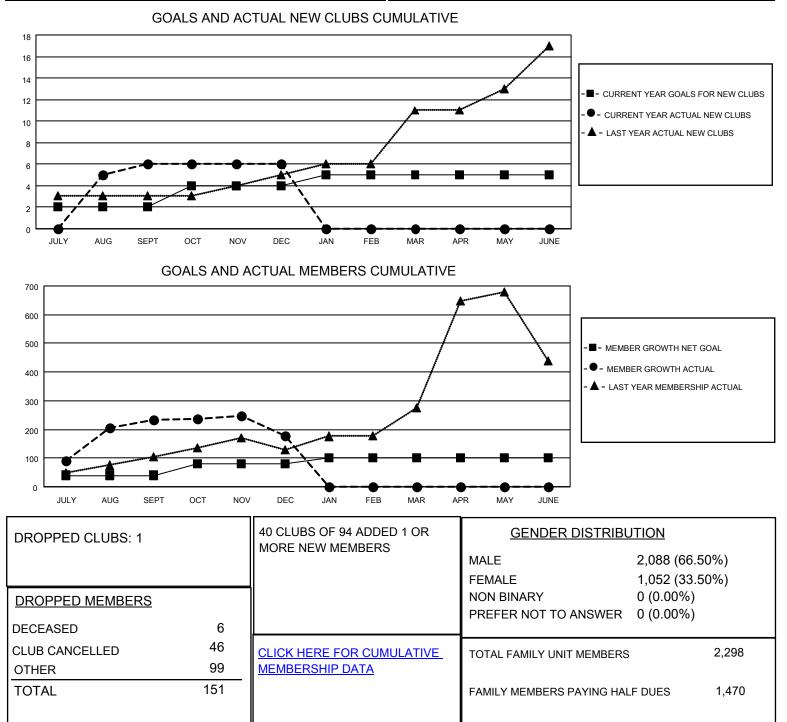

## LOCATION INDIA

District 320 C

Results as of: 12/31/2022

| Clubs                 |               |           |               | Members               |                         |                         |                                                    |
|-----------------------|---------------|-----------|---------------|-----------------------|-------------------------|-------------------------|----------------------------------------------------|
| RESULTS FOR 2022-2023 |               |           |               | RESULTS FOR 2022-2023 |                         |                         |                                                    |
| QUARTER               | NEW CLUB GOAL | NEW CLUBS | DROPPED CLUBS | QUARTER MEI           | MBER GROWTH NET<br>GOAL | MEMBER GROWTH<br>ACTUAL | DROPPED<br>MEMBERS ACTUAL<br>(including transfers) |
| JULY/AUG/SEPT         | 2             | 6         | 0             | JULY/AUG/SEPT         | 40                      | 337                     | 65                                                 |
| OCT/NOV/DEC           | 2             | 0         | 1             | OCT/NOV/DEC           | 40                      | 33                      | 86                                                 |
| JAN/FEB/MAR           | 1             | 0         | 0             | JAN/FEB/MAR           | 20                      | 0                       | 0                                                  |
| APR/MAY/JUNE          | 0             | 0         | 0             | APR/MAY/JUNE          | 0                       | 0                       | 0                                                  |